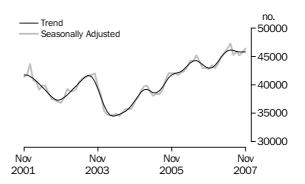

### Number of dwelling commitments

Owner occupied housing

### INVESTMENT HOUSING - TOTAL

Number of Owner
Occupied Dwellings
Financed

The number of owner occupied housing commitments (seasonally adjusted) increased by 4.0% (up 2,553) in November 2007 compared with October 2007, following a decrease of 0.5% in October 2007. Increases were recorded in refinancing of established dwellings (up 1,867, 10.6%) and purchase of established dwellings excluding refinancing (up 865, 2.3%) partially offset by a decrease in purchase of new dwellings (down 198, 7.3%). Construction of dwellings remained virtually unchanged. The number of owner occupied housing commitments (trend) increased 0.2% in November 2007.

The number of owner occupied housing commitments (seasonally adjusted) increased in November 2007 compared with October 2007 in New South Wales (up 720, 3.9%), Victoria (up 690, 4.7%), Queensland (up 508, 3.5%), Western Australia (up 326, 4.0%), South Australia (up 142, 2.8%), Tasmania (up 130, 9.9%) and the Northern Territory (up 10, 2.0%), slightly offset by a decrease in the Australian Capital Territory (down 3, 0.4%). The trend estimates increased in the New South Wales, Victoria, Tasmania and Northern Territory, while Queensland, the Australian Capital Territory and Western Australia recorded decreases. South Australia remained virtually unchanged.

Number of Owner
Occupied Dwellings
Financed continued

In original terms, the number of first home buyer commitments as a percentage of total owner occupied housing finance commitments decreased from 18.7% in October 2007 to 18.3% in November 2007. The number of fixed rate loan commitments as a percentage of total owner occupied housing finance commitments rose from 21.0% in October 2007 to 24.0% in November 2007. The average loan size for owner occupied housing commitments fell from \$240,300 in October 2007 to \$236,600 in November 2007.

Number of Owner
Occupied Dwellings
Financed Excluding
Refinancing

The number of owner occupied housing commitments excluding refinancing (seasonally adjusted) increased by 1.5% in November 2007 compared with October 2007, following an increase of 1.1% in October 2007. The trend recorded virtually no change in November 2007.