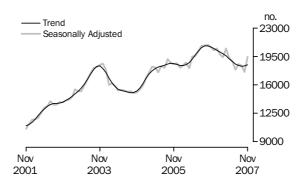

### Number of dwelling commitments

Owner occupied housing

### INVESTMENT HOUSING - TOTAL

Number of Owner
Occupied Dwellings
Financed

The number of owner occupied housing commitments (seasonally adjusted) increased by 4.0% (up 2,553) in November 2007 compared with October 2007, following a decrease of 0.5% in October 2007. Increases were recorded in refinancing of established dwellings (up 1,867, 10.6%) and purchase of established dwellings excluding refinancing (up 865, 2.3%) partially offset by a decrease in purchase of new dwellings (down 198, 7.3%). Construction of dwellings remained virtually unchanged. The number of owner occupied housing commitments (trend) increased 0.2% in November 2007.

The number of owner occupied housing commitments (seasonally adjusted) increased in November 2007 compared with October 2007 in New South Wales (up 720, 3.9%), Victoria (up 690, 4.7%), Queensland (up 508, 3.5%), Western Australia (up 326, 4.0%), South Australia (up 142, 2.8%), Tasmania (up 130, 9.9%) and the Northern Territory (up 10, 2.0%), slightly offset by a decrease in the Australian Capital Territory (down 3, 0.4%). The trend estimates increased in the New South Wales, Victoria, Tasmania and Northern Territory, while Queensland, the Australian Capital Territory and Western Australia recorded decreases. South Australia remained virtually unchanged.

Number of Owner
Occupied Dwellings
Financed continued

In original terms, the number of first home buyer commitments as a percentage of total owner occupied housing finance commitments decreased from 18.7% in October 2007 to 18.3% in November 2007. The number of fixed rate loan commitments as a percentage of total owner occupied housing finance commitments rose from 21.0% in October 2007 to 24.0% in November 2007. The average loan size for owner occupied housing commitments fell from \$240,300 in October 2007 to \$236,600 in November 2007.

Number of Owner
Occupied Dwellings
Financed Excluding
Refinancing

The number of owner occupied housing commitments excluding refinancing (seasonally adjusted) increased by 1.5% in November 2007 compared with October 2007, following an increase of 1.1% in October 2007. The trend recorded virtually no change in November 2007.