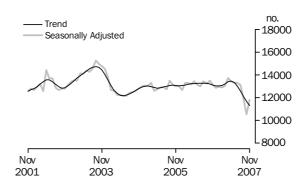

### INVESTMENT HOUSING - TOTAL

Number of Owner
Occupied Dwellings
Financed

The number of owner occupied housing commitments (seasonally adjusted) increased by 4.0% (up 2,553) in November 2007 compared with October 2007, following a decrease of 0.5% in October 2007. Increases were recorded in refinancing of established dwellings (up 1,867, 10.6%) and purchase of established dwellings excluding refinancing (up 865, 2.3%) partially offset by a decrease in purchase of new dwellings (down 198, 7.3%). Construction of dwellings remained virtually unchanged. The number of owner occupied housing commitments (trend) increased 0.2% in November 2007.

PURPOSE OF FINANCE
(OWNER OCCUPATION)

Construction of dwellings

The number of finance commitments for the construction of dwellings for owner occupation (seasonally adjusted) recorded virtually no change in November 2007 compared with October 2007, following an increase of 1.7% in October 2007. The trend rose 0.9% in November 2007.

Purchase of new dwellings

The number of finance commitments for the purchase of new dwellings for owner occupation (seasonally adjusted) fell by 7.3% in November 2007, following a decrease of 7.6% in October 2007. The trend series fell by 3.5% in November 2007; the fifth consecutive monthly decrease.

Purchase of established dwellings (including refinancing)

The number of finance commitments for the purchase of established dwellings for owner occupation (seasonally adjusted) rose by 4.9% in November 2007, following a decrease of 0.3% in October 2007. The trend series increased by 0.3% in November 2007.

Refinancing

The number of refinancing commitments for owner occupied housing (seasonally adjusted) rose 10.6% in November 2007 compared with October 2007, following a decrease of 4.5% in October 2007. The trend series rose 0.7% in November 2007; the second consecutive monthly increase after 11 months of successive monthly decreases.