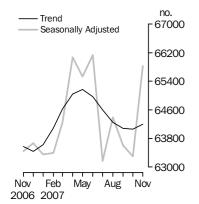

### Number of dwelling commitments

Owner occupied housing

### INVESTMENT HOUSING - TOTAL

Number of Owner
Occupied Dwellings
Financed

The number of owner occupied housing commitments (seasonally adjusted) increased by 4.0% (up 2,553) in November 2007 compared with October 2007, following a decrease of 0.5% in October 2007. Increases were recorded in refinancing of established dwellings (up 1,867, 10.6%) and purchase of established dwellings excluding refinancing (up 865, 2.3%) partially offset by a decrease in purchase of new dwellings (down 198, 7.3%). Construction of dwellings remained virtually unchanged. The number of owner occupied housing commitments (trend) increased 0.2% in November 2007.

The number of owner occupied housing commitments (seasonally adjusted) increased in November 2007 compared with October 2007 in New South Wales (up 720, 3.9%), Victoria (up 690, 4.7%), Queensland (up 508, 3.5%), Western Australia (up 326, 4.0%), South Australia (up 142, 2.8%), Tasmania (up 130, 9.9%) and the Northern Territory (up 10, 2.0%), slightly offset by a decrease in the Australian Capital Territory (down 3, 0.4%). The trend estimates increased in the New South Wales, Victoria, Tasmania and Northern Territory, while Queensland, the Australian Capital Territory and Western Australia recorded decreases. South Australia remained virtually unchanged.

Number of Owner
Occupied Dwellings
Financed continued

In original terms, the number of first home buyer commitments as a percentage of total owner occupied housing finance commitments decreased from 18.7% in October 2007 to 18.3% in November 2007. The number of fixed rate loan commitments as a percentage of total owner occupied housing finance commitments rose from 21.0% in October 2007 to 24.0% in November 2007. The average loan size for owner occupied housing commitments fell from \$240,300 in October 2007 to \$236,600 in November 2007.

Number of Owner
Occupied Dwellings
Financed Excluding
Refinancing

The number of owner occupied housing commitments excluding refinancing (seasonally adjusted) increased by 1.5% in November 2007 compared with October 2007, following an increase of 1.1% in October 2007. The trend recorded virtually no change in November 2007.