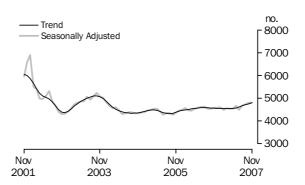

### Number of dwelling commitments

Owner occupied housing

PURPOSE OF FINANCE
(OWNER OCCUPATION)

Construction of dwellings

The number of finance commitments for the construction of dwellings for owner occupation (seasonally adjusted) recorded virtually no change in November 2007 compared with October 2007, following an increase of 1.7% in October 2007. The trend rose 0.9% in November 2007.