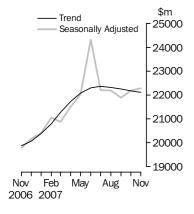

### Value of dwelling commitments

### SUMMARY OF FINDINGS

DWELLINGS FINANCED

Value of Dwellings

Financed

The total value of dwelling commitments excluding alterations and additions (seasonally adjusted) increased 0.5% in November 2007 compared with October 2007. The trend series for total value of dwelling finance commitments decreased by 0.3% in November 2007.

The total value of owner occupied housing commitments (seasonally adjusted) rose by 2.0% (up \$298m) in November 2007, following a 0.9% rise in October 2007. The increase this month was due to a rise in refinancing of established dwellings (up \$221m, 5.9%) and purchase of established dwellings excluding refinancing (up \$169m, 1.8%), partially offset by decreases in purchase of new dwellings (down \$48m, 6.8%) and construction of dwellings (down \$44m, 3.6%). The trend series in the value of owner occupied commitments increased by 0.3% in November 2007.

The total value of investment housing commitments (seasonally adjusted) decreased by 2.8% (down \$193m) in November 2007 compared with October 2007, following an increase of 2.5% in October 2007. The decrease this month was due to decreases in purchase of dwellings by others for rent or resale (down \$122m, 15.7%) and construction of dwellings for rent or resale (down \$72m, 11.3%). Purchase of dwellings by individuals for rent or resale remained virtually unchanged (up \$1m). The trend series in total value of investment housing commitments decreased by 1.8% in November 2007.