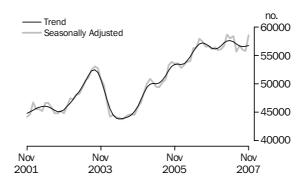

### Number of dwelling commitments

Owner occupied housing

Purchase of established dwellings (including refinancing)

The number of finance commitments for the purchase of established dwellings for owner occupation (seasonally adjusted) rose by 4.9% in November 2007, following a decrease of 0.3% in October 2007. The trend series increased by 0.3% in November 2007.

Refinancing

The number of refinancing commitments for owner occupied housing (seasonally adjusted) rose 10.6% in November 2007 compared with October 2007, following a decrease of 4.5% in October 2007. The trend series rose 0.7% in November 2007; the second consecutive monthly increase after 11 months of successive monthly decreases.