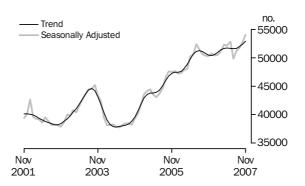

### Value of dwelling commitments

### SUMMARY OF FINDINGS

DWELLINGS FINANCED

Value of Dwellings

Financed

The total value of dwelling commitments excluding alterations and additions (seasonally adjusted) increased 0.5% in November 2007 compared with October 2007. The trend series for total value of dwelling finance commitments decreased by 0.3% in November 2007.

The total value of owner occupied housing commitments (seasonally adjusted) rose by 2.0% (up \$298m) in November 2007, following a 0.9% rise in October 2007. The increase this month was due to a rise in refinancing of established dwellings (up \$221m, 5.9%) and purchase of established dwellings excluding refinancing (up \$169m, 1.8%), partially offset by decreases in purchase of new dwellings (down \$48m, 6.8%) and construction of dwellings (down \$44m, 3.6%). The trend series in the value of owner occupied commitments increased by 0.3% in November 2007.

The total value of investment housing commitments (seasonally adjusted) decreased by 2.8% (down \$193m) in November 2007 compared with October 2007, following an increase of 2.5% in October 2007. The decrease this month was due to decreases in purchase of dwellings by others for rent or resale (down \$122m, 15.7%) and construction of dwellings for rent or resale (down \$72m, 11.3%). Purchase of dwellings by individuals for rent or resale remained virtually unchanged (up \$1m). The trend series in total value of investment housing commitments decreased by 1.8% in November 2007.