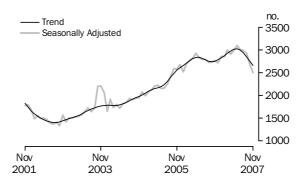

### Number of dwelling commitments

Owner occupied housing

Purchase of new dwellings

The number of finance commitments for the purchase of new dwellings for owner occupation (seasonally adjusted) fell by 7.3% in November 2007, following a decrease of 7.6% in October 2007. The trend series fell by 3.5% in November 2007; the fifth consecutive monthly decrease.